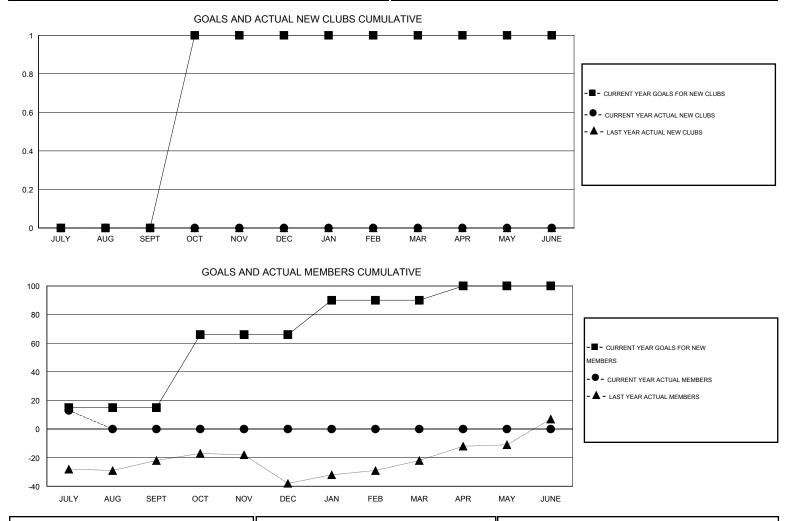

## LOCATION NEW YORK

GMT CA 1

| Clubs         |                       |           |                  |                  | Members       |                       |                                     |                    |                  |
|---------------|-----------------------|-----------|------------------|------------------|---------------|-----------------------|-------------------------------------|--------------------|------------------|
|               | RESULTS FOR 2016-2017 |           |                  |                  |               | RESULTS FOR 2016-2017 |                                     |                    |                  |
| QUARTER       | NEW CLUB<br>GOAL      | NEW CLUBS | DROPPED<br>CLUBS | NET<br>GAIN/LOSS | QUARTER       | NEW MEMBER<br>GOAL    | CHARTER AND<br>NEW MEMBERS<br>ADDED | DROPPED<br>MEMBERS | NET<br>GAIN/LOSS |
| JULY/AUG/SEPT | 0                     | 0         | 0                | 0                | JULY/AUG/SEPT | 15                    | 20                                  | 7                  | 13               |
| OCT/NOV/DEC   | 1                     | 0         | 0                | 0                | OCT/NOV/DEC   | 51                    | 0                                   | 0                  | 0                |
| JAN/FEB/MAR   | 0                     | 0         | 0                | 0                | JAN/FEB/MAR   | 24                    | 0                                   | 0                  | 0                |
| APR/MAY/JUNE  | 0                     | 0         | 0                | 0                | APR/MAY/JUNE  | 10                    | 0                                   | 0                  | 0                |